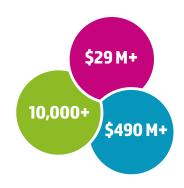

## **Charitable Giving**

**Charitable giving is strong.** Providing jobs is one thing, it's also vital to invest in our communities. FII members know local giving results in vibrant towns and cities.

Over \$29 million in company giving in Iowa.

More than \$490 million in corporate giving, nationally.

More than 10,000 organizations supported by volunteer or monetary contributions.